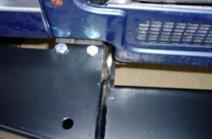

OFFER BUMPER UP TO CHASSIS DROP 4 BUMPER MOUNTING BOLTS THROUGH TOP OF BUMPER AND CHASSIS,

FIT TOWING EYE BOLT WITH SPACER SUPPLIED PLACED BETWEEN CHASSIS AND REAR FACING BUMPER BRACE. (fig 1)

IF FITTING WITH OUR SUMP GUARD BA 083C FIT SUMP GUARD BRACKETS TO BUMPER BRACE AT THIS STAGE BEFORE REPLACING TOWING EYE NUT.